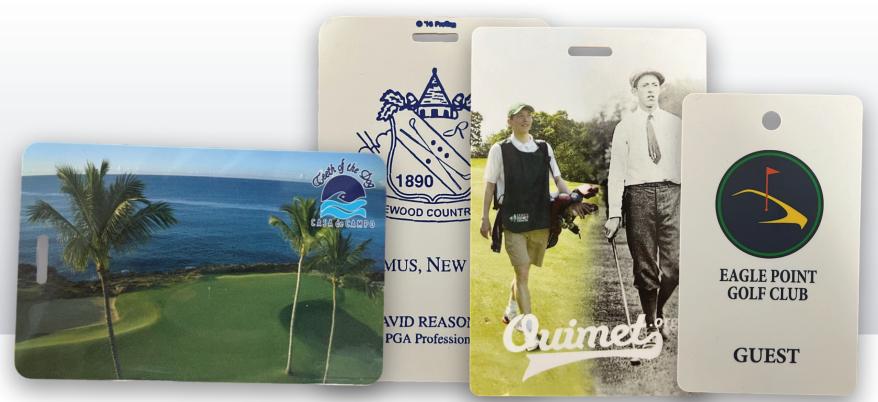

## NEW SOFTLINE TAG SIZES AVAILABLE

This thin, flexible tag is the most popular low-cost guest tag option. Book for the year, to take advantage of higher quantity pricing, but schedule shipments throughout the season.