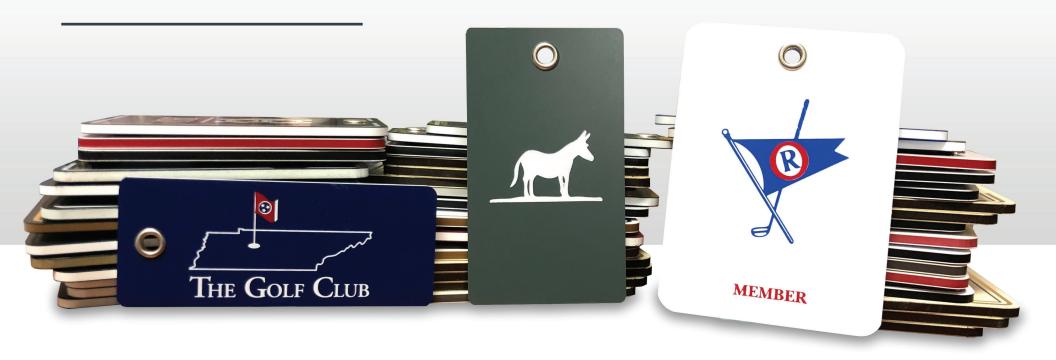

### **CORELINE TAGS**

These 3-layer, acrylic tags are cut and decorated in-house, so we control the entire production process from start to finish.

Choose from three stock sizes, or create a truly unique tag with a custom size or shape.

#### **RECENT TRENDS IN TAG DESIGN**

- SMALLER TAG SIZES BECOMING MORE POPULAR
- "LESS IS MORE" TO ACHIEVE A MODERN LOOK
- INCORPORATING RETRO LOGOS
- TAGS CUT TO THE SHAPE OF THE LOGO
- BEING CREATIVE WITH COLOR