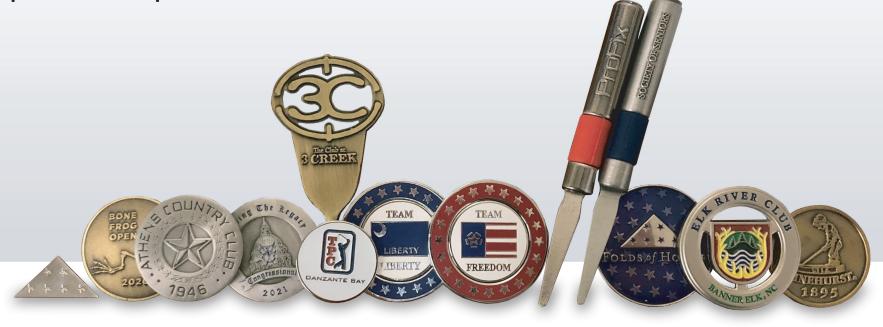

## EXPANDED CATALOG OF CUSTOM BALL MARKERS & REPAIR TOOLS

Looking for a small item to add to events or sell in the shop? A custom ball mark or repair tool is a great option. These can be a single item or bundled together in a box or bag to add to the value. We have a wide variety of finish options and adding different types of color fills can help make yours truly unique and stand apart from others.

#### **RECENT TRENDS DESIGN**

- USING TRANSPARENT COLOR FILLS TO ADD DEPTH
- ADDING CUT-OUT AREAS WITHIN THE DESIGN
- DOMED SHAPE CHANGES THE WEIGHT AND FEEL
- BOXING WITH A TAG WITH OTHER ITEMS
- UNIQUE SHAPES FOR SMALL BALL MARKERS