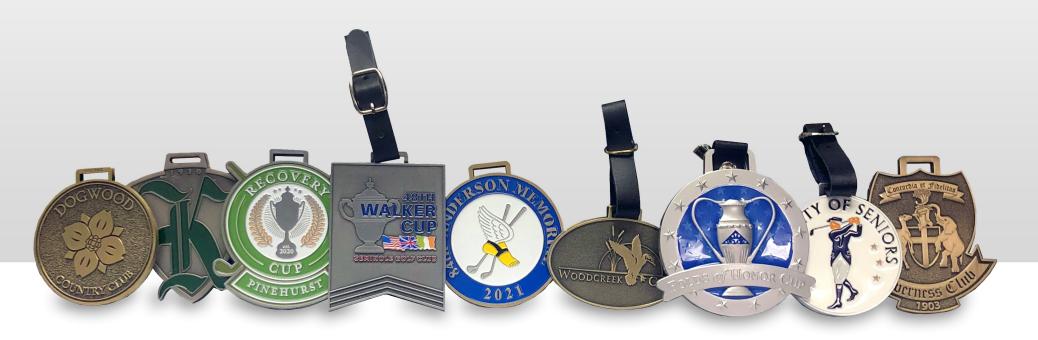

### **CUSTOM METAL TAGS**

A custom metal tag is always a great option. Depending on the tag use, we have a wide range of options to make a metal tag fit into any budget. These are completely custom so there is no set template to follow. We have a wide range of metal finish options and can completely change the look by adding color and textures or vary the thickness and strap.

#### RECENT TRENDS IN METAL TAG DESIGN

- USING COLOR FILLS TO GIVE A MODERN LOOK
- UNIQUE SHAPES OR CUT-OUT AREAS
- MATTE FINISH INSTEAD OF ANTIQUE
- BOXING TAGS FOR EVENTS TO ADD TO THE VALUE
- COMBINING A TAG WITH OTHER ITEMS FOR EVENTS